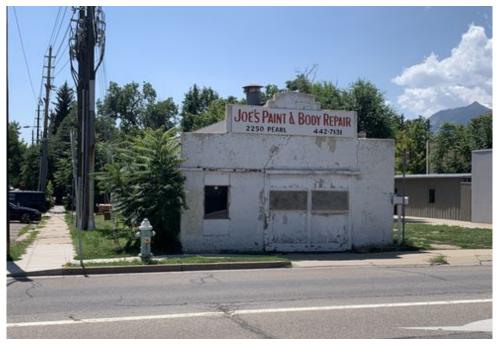

# **2250 Pearl**

2250 Pearl St, Boulder, CO, 80302

Prepared on August 25, 2022

### **Description**

Stand alone historic building with large yard and plenty of parking. Prominent SW corner location on the corner of Pearl Street and 23rd street. High visibility and traffic count. Rustic feel. Short term lease is OK up to two years. If divided, rate will be higher depending on configuration.